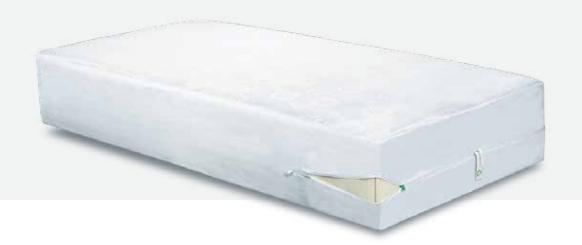

## CleanRest Pro® Mattress Encasement

The CleanRest Pro Mattress Encasement is the industry standard for asset & property protection. This product fully encapsulates the entire mattress and sealed by our patented Zip-N-Click<sup>TM</sup>zipper closure to offer our maximum waterproof & stain protection features. This product is also the most effective mattress encasement solution for bed bug infestation cases

## **CleanRest Pro Features**

Zippered encasement

10-Year commercial warranty

Zip-N-Click<sup>TM</sup> patented closure device

Patented MicronOne fabric technology

Soft, quiet, and breathable fabric

Blocks allergens and dust mites

Bed bug entry, escape, and bite proof

Waterproof sleep surface

Hotel quality optic white fabric