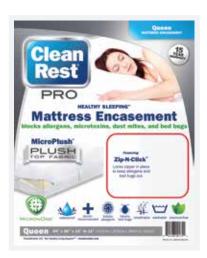

## CleanRest Pro® Mattress Encasement

The CleanRest Pro Mattress Encasement is the industry standard for asset & property protection. This product fully encapsulates the entire mattress and sealed by our patented Zip-N-Click<sup>TM</sup>zipper closure to offer our maximum waterproof & stain protection features. This product is also the most effective mattress encasement solution for bed bug infestation cases

## **CleanRest Pro Features**

Zippered encasement

10-Year commercial warranty

Zip-N-Click<sup>TM</sup> patented closure device

Patented MicronOne fabric technology

Soft, quiet, and breathable fabric

Blocks allergens and dust mites

Bed bug entry, escape, and bite proof

Waterproof sleep surface

Hotel quality optic white fabric